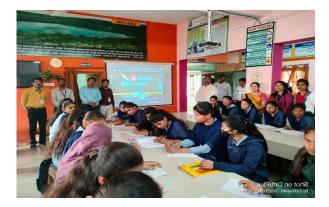

### "PARIKSHA PE CHARCHA WITH PM MODI" (Organized on 27-01-2023)

Live casting of the program "PARIKSHA PE CHARCHA WITH PM MODI" was organized at our institution for classes XI and XII and also for undergraduate students. The live streaming was shown to the students from 11.00 am. The program was simultaneously organized at Library Hall, Zoology lab and college Auditorium. College students enjoyed the program and the program was very beneficial to cater their examination related queries.