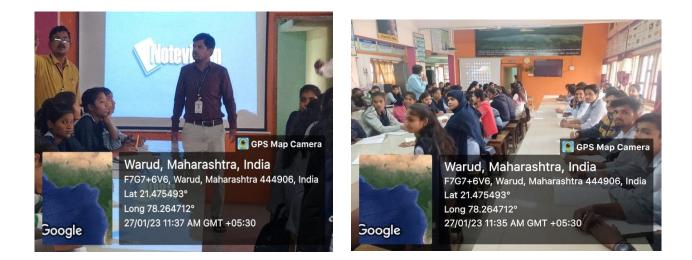

### "PARIKSHA PE CHARCHA WITH PM MODI" (Organized on 27-01-2023)

Live casting of the program "PARIKSHA PE CHARCHA WITH PM MODI" was organized at our institution for classes XI and XII and also for undergraduate students. The live streaming was shown to the students from 11.00 am. The program was simultaneously organized at Library Hall, Zoology lab and college Auditorium. College students enjoyed the program and the program was very beneficial to cater their examination related queries.

Etc.

Our Principal, Dr. G N Chaudhari and teaching and nonteaching staff was also present during the program.

Dr. R. S. Wadbude (Co-ordinator)

Dr. G. N. Chaudhari (Principal)