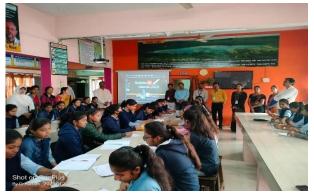

### "PARIKSHA PE CHARCHA WITH PM MODI" (Organized on 27-01-2023)

Live casting of the program "PARIKSHA PE CHARCHA WITH PM MODI" was organized at our institution for classes XI and XII and also for undergraduate students. The live streaming was shown to the students from 11.00 am. The program was simultaneously organized at Library Hall, Zoology lab and college Auditorium. College students enjoyed the program and the program was very beneficial to cater their examination related queries.

Etc.

Our Principal, Dr. G N Chaudhari and teaching and nonteaching staff was also present during the program.

Dr. R. S. Wadbude (Co-ordinator)

Dr. G. N. Chaudhari (Principal)