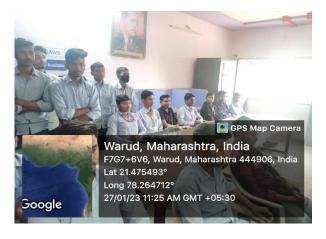

### "PARIKSHA PE CHARCHA WITH PM MODI" (Organized on 27-01-2023)

Live casting of the program "PARIKSHA PE CHARCHA WITH PM MODI" was organized at our institution for classes XI and XII and also for undergraduate students. The live streaming was shown to the students from 11.00 am. The program was simultaneously organized at Library Hall, Zoology lab and college Auditorium. College students enjoyed the program and the program was very beneficial to cater their examination related queries.