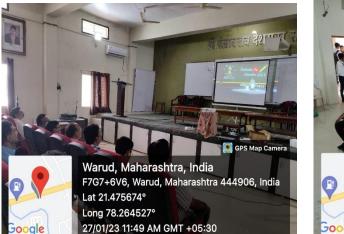

### "PARIKSHA PE CHARCHA WITH PM MODI" (Organized on 27-01-2023)

Live casting of the program "PARIKSHA PE CHARCHA WITH PM MODI" was organized at our institution for classes XI and XII and also for undergraduate students. The live streaming was shown to the students from 11.00 am. The program was simultaneously organized at Library Hall, Zoology lab and college Auditorium. College students enjoyed the program and the program was very beneficial to cater their examination related queries.

Etc.

Our Principal, Dr. G N Chaudhari and teaching and nonteaching staff was also present during the program.

Dr. R. S. Wadbude (Co-ordinator)

Dr. G. N. Chaudhari (Principal)