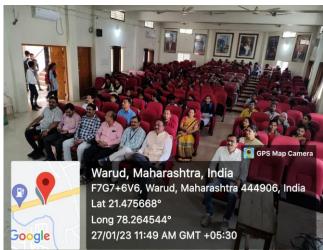

### "PARIKSHA PE CHARCHA WITH PM MODI" (Organized on 27-01-2023)

Live casting of the program "PARIKSHA PE CHARCHA WITH PM MODI" was organized at our institution for classes XI and XII and also for undergraduate students. The live streaming was shown to the students from 11.00 am. The program was simultaneously organized at Library Hall, Zoology lab and college Auditorium. College students enjoyed the program and the program was very beneficial to cater their examination related queries.

Etc.

Our Principal, Dr. G N Chaudhari and teaching and nonteaching staff was also present during the program.

Dr. R. S. Wadbude (Co-ordinator)

Dr. G. N. Chaudhari (Principal)