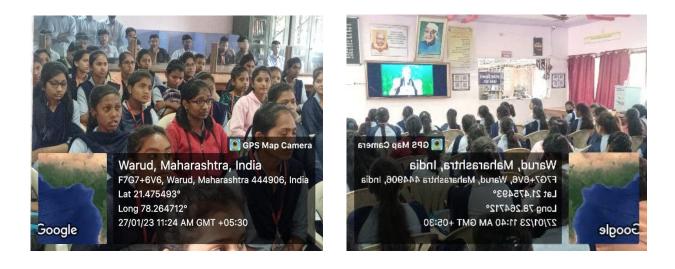

### "PARIKSHA PE CHARCHA WITH PM MODI" (Organized on 27-01-2023)

Live casting of the program "PARIKSHA PE CHARCHA WITH PM MODI" was organized at our institution for classes XI and XII and also for undergraduate students. The live streaming was shown to the students from 11.00 am. The program was simultaneously organized at Library Hall, Zoology lab and college Auditorium. College students enjoyed the program and the program was very beneficial to cater their examination related queries.

PM Modi gave inspirational speech where he focussed on following points:

- 1. Be focussed on the hard work
- 2. We should be aware of time management
- 3. Live life with honesty
- 4. Balance the hard work and smart work
- 5. Ordinary people do extraordinary works
- 6. Adopt digital fasting